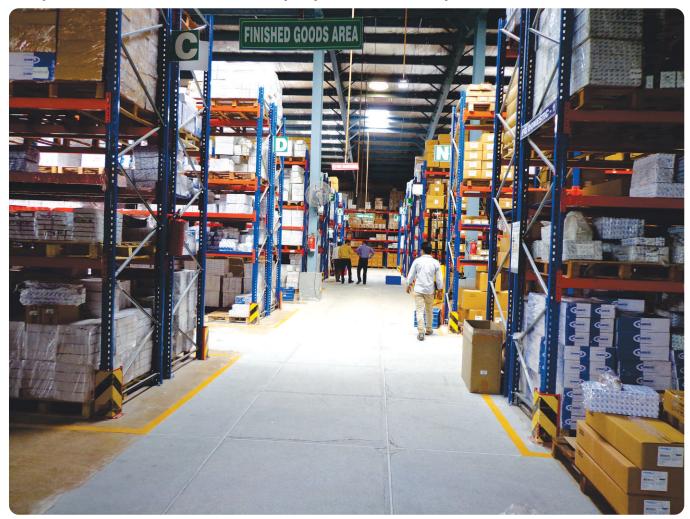

## Long Span Shelving Racks

R.S. Steelage Pvt. Ltd. is specialized in providing customized modular light and heavy duty storage racks at a customer-friendly price, these racks are meant to manage the floor space and smooth out the operations. Our racks are specially featured with no Nut Bolt just slot-in connections with easy adjustments at every 50mm.

#### **Available Options :**

| Frame Height (mm)       | Shelving Depth (mm) | Beam Span (mm)    | Load Capacity/Level (Kg) |
|-------------------------|---------------------|-------------------|--------------------------|
| 1800, 2150, 2400, 3000, | 600, 900, 1000,     | 1450, 2100, 2400, | 500, 1000,               |
| 3600, 4150, 4650        | 1200, 1500          | 2700, 3000        | 1500, 2000               |