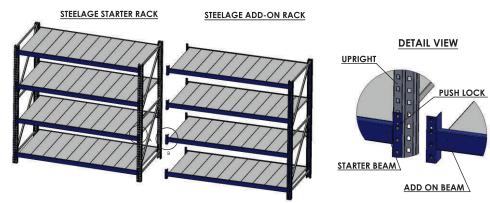

## Long Span Shelving Racks

R.S. Steelage Pvt. Ltd. is specialized in providing customized modular light and heavy duty storage racks at a customer-friendly price, these racks are meant to manage the floor space and smooth out the operations. Our racks are specially featured with no Nut Bolt just slot-in connections with easy adjustments at every 50mm.

#### **Available Options :**

| Frame Height (mm)       | Shelving Depth (mm) | Beam Span (mm)    | Load Capacity/Level (Kg) |
|-------------------------|---------------------|-------------------|--------------------------|
| 1800, 2150, 2400, 3000, | 600, 900, 1000,     | 1450, 2100, 2400, | 500, 1000,               |
| 3600, 4150, 4650        | 1200, 1500          | 2700, 3000        | 1500, 2000               |