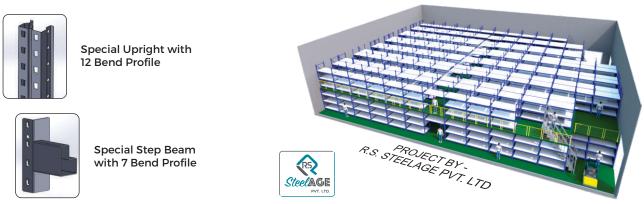

## Long Span Shelving Racks

R.S. Steelage Pvt. Ltd. is specialized in providing customized modular light and heavy duty storage racks at a customer-friendly price, these racks are meant to manage the floor space and smooth out the operations. Our racks are specially featured with no Nut Bolt just slot-in connections with easy adjustments at every 50mm.

#### **Available Options :**

| Frame Height (mm)       | Shelving Depth (mm) | Beam Span (mm)    | Load Capacity/Level (Kg) |
|-------------------------|---------------------|-------------------|--------------------------|
| 1800, 2150, 2400, 3000, | 600, 900, 1000,     | 1450, 2100, 2400, | 500, 1000,               |
| 3600, 4150, 4650        | 1200, 1500          | 2700, 3000        | 1500, 2000               |